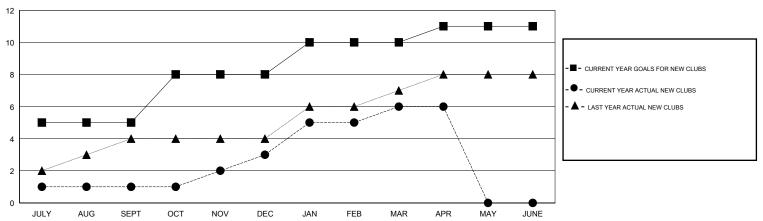

## GOALS AND ACTUAL NEW CLUBS CUMULATIVE

## District 324A1

Results as of: 4/30/2017

GMT: ER GURUNATHAN LOCATION INDIA GMT CA

Clubs

Members

| Clubs                 |               |           |               | Members               |                                                                |                                                              |                                                    |
|-----------------------|---------------|-----------|---------------|-----------------------|----------------------------------------------------------------|--------------------------------------------------------------|----------------------------------------------------|
| RESULTS FOR 2016-2017 |               |           |               | RESULTS FOR 2016-2017 |                                                                |                                                              |                                                    |
| QUARTER               | NEW CLUB GOAL | NEW CLUBS | DROPPED CLUBS | QUARTER               | NEW MEMBER GROWTH<br>NET GOAL (not reinstated<br>or transfers) | NEW MEMBER<br>GROWTH ACTUAL (not<br>reinstated or transfers) | DROPPED<br>MEMBERS ACTUAL<br>(including transfers) |
| JULY/AUG/SEPT         | 5             | 1         | 0             | JULY/AUG/SEPT         | 200                                                            | 305                                                          | 819                                                |
| OCT/NOV/DEC           | 3             | 2         | 1             | OCT/NOV/DEC           | 290                                                            | 394                                                          | 156                                                |
| JAN/FEB/MAR           | 2             | 3         | 1             | JAN/FEB/MAR           | 160                                                            | 489                                                          | 105                                                |
| APR/MAY/JUNE          | 1             | 0         | 0             | APR/MAY/JUNE          | -420                                                           | 8                                                            | 32                                                 |