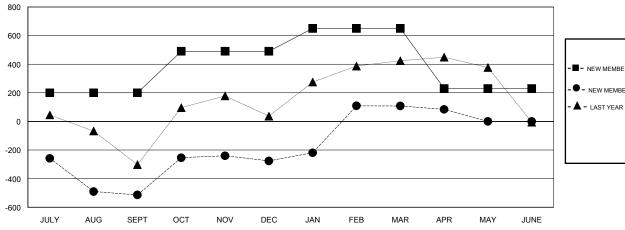

## GOALS AND ACTUAL MEMBERS CUMULATIVE

| -■- NEW MEMBER GROWTH NET GOAL    |
|-----------------------------------|
| - ● - NEW MEMBER GROWTH ACTUAL    |
| - ▲ - LAST YEAR MEMBERSHIP ACTUAL |
|                                   |
|                                   |
|                                   |
|                                   |
|                                   |

## District 324A1

Results as of: 4/30/2017

GMT: ER GURUNATHAN LOCATION INDIA GMT CA

Clubs

Members

| Clubs                 |               |           |               | Members               |                                                                |                                                              |                                                    |
|-----------------------|---------------|-----------|---------------|-----------------------|----------------------------------------------------------------|--------------------------------------------------------------|----------------------------------------------------|
| RESULTS FOR 2016-2017 |               |           |               | RESULTS FOR 2016-2017 |                                                                |                                                              |                                                    |
| QUARTER               | NEW CLUB GOAL | NEW CLUBS | DROPPED CLUBS | QUARTER               | NEW MEMBER GROWTH<br>NET GOAL (not reinstated<br>or transfers) | NEW MEMBER<br>GROWTH ACTUAL (not<br>reinstated or transfers) | DROPPED<br>MEMBERS ACTUAL<br>(including transfers) |
| JULY/AUG/SEPT         | 5             | 1         | 0             | JULY/AUG/SEPT         | 200                                                            | 305                                                          | 819                                                |
| OCT/NOV/DEC           | 3             | 2         | 1             | OCT/NOV/DEC           | 290                                                            | 394                                                          | 156                                                |
| JAN/FEB/MAR           | 2             | 3         | 1             | JAN/FEB/MAR           | 160                                                            | 489                                                          | 105                                                |
| APR/MAY/JUNE          | 1             | 0         | 0             | APR/MAY/JUNE          | -420                                                           | 8                                                            | 32                                                 |